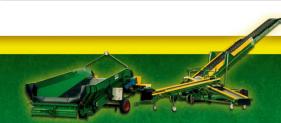

## **O&P** Palletizer

For the palletizing of bagged products from 10 to 50 kg with different dimensions.

#### **Properties:**

- This compact palletizer is used in the Agricultural and industrial sectors
- The palletising of burlap, paper and polynet bags from 10 to 50 kg
- The bag positions are easy to adjust
- It is possible to pile and overlap, both on standard end on euro-pallets
- The standard version of the machine is supplied with 6 pre-programmed and 28 are free programmable
- 6 standard pre- programmed and 28 free programmable.
- Pallet sizes 1600x1200, 800x1200 en 1000x1200
- Pallet stock
- In- and output to choose
- Voltage 380V 3p+m (No 0 need).