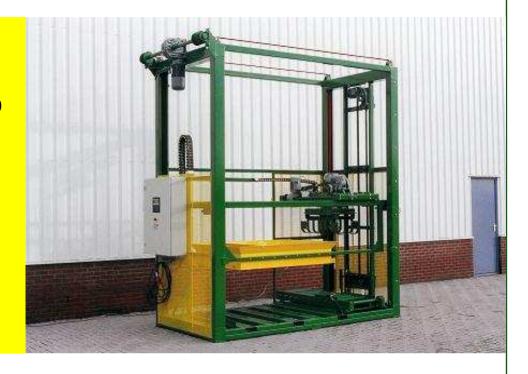

# **Palletizer model OPPM**

## **O&P** Palletizer

For the palletizing of bagged products from 10 to 50 kg with different dimensions.

#### **Properties:**

- This compact palletizer is used in the Agricultural and industrial sectors
- The palletising of burlap, paper and polynet bags from 10 to 50 kg
- The bag positions are easy to adjust
- It is possible to pile and overlap, both on standard end on euro-pallets
- The standard version of the machine is supplied with 6 pre-programmed and 28 are free programmable
- 6 standard pre- programmed and 28 free programmable.
- Pallet sizes 1600x1200, 800x1200 en 1000x1200
- Pallet stock
- In- and output to choose
- Voltage 380V 3p+m (No 0 need).

## **Technical specifications:**

- Length x width x height 3340 x 1650 x 3600
- Capacity standard machine 450-500 sacks/hour
- Air use: 8 bar 12 litre per minuteEnergy use: 6 kW. 400 V- ph + 0