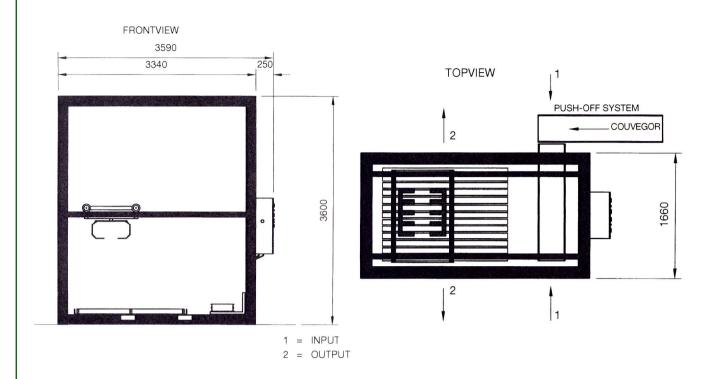

## **Technical specifications:**

- Length x width x height 3340 x 1650 x 3600
- Capacity standard machine 450-500 sacks/hour
- Air use: 8 bar 12 litre per minuteEnergy use: 6 kW. 400 V- ph + 0