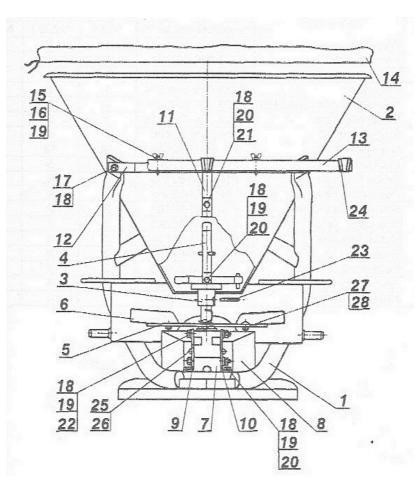

#### **1. Machine components**

| Description     | Part number |
|-----------------|-------------|
| Frame           | 1           |
| Hopper          | 2           |
| Agitator Sleeve | 3           |
| Agitator        | 4           |
| Plate           | 5           |
| Wings           | 6           |
| Gearbox         | 7           |
| PTO Cover       | 8           |
| Left handle     | 9           |
| Right handle    | 10          |

#### 2. Assembly instruction

- Mount the gearbox to the trame and fix it with bolts and nuts.
- Put the spreading disc on the output shaft and secure it with inner and outer rol/pins.
- Slide the lever's shutters into the rails positioned at the hopper's botton. Fix the levers to the trame with proper bolt, nut and lock knob. When the levers are closed, regulate the nuts of the tie rods until the flowing holes are completely closed.
- Assemble the hopper to the trame with the three bolts and nuts.
- Slide the lever's shutters into the rails positioned at the hopper's botton. Fix the levers to the trame with proper bolt, nut and lock knob.
- Mount the lower agitator (7) twisting anticlockwise.
- Attach the PTO shaft.