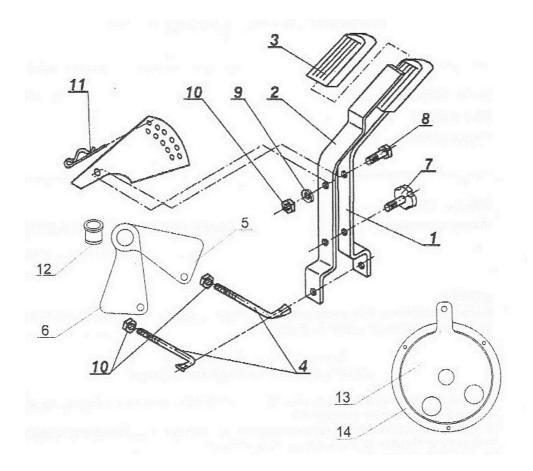

BMC

1.

| Description                 | Part number |
|-----------------------------|-------------|
| Handle right                | 1           |
| Handle left                 | 2           |
| Lever                       | 3           |
| Band                        | 4           |
| Sliding bold right          | 5           |
| Sliding bold left           | 6           |
| Winder M8                   | 7           |
| Screw M10 x 30              | 8           |
| Spacer 10,5                 | 9           |
| Nut M10                     | 10          |
| Spiral pin 30 x 70Fe / Zn5m | 11          |
| Case                        | 12          |
| Seeding closer              | 13          |
| Circle                      | 14          |