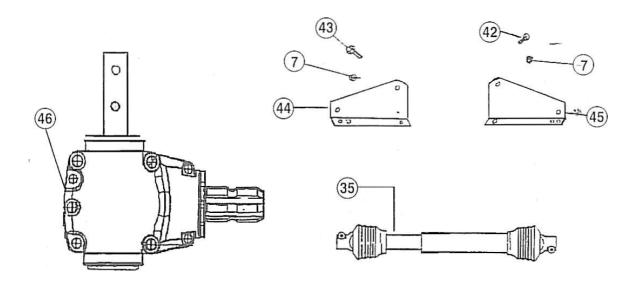

Rest of parts is only additional equipment or connect element

BMC

| Description           | Part number |
|-----------------------|-------------|
| Self lock nut         | 7           |
| Pto shaft             | 35          |
| Bolt 10x25            | 42          |
| Bolt 10x 10           | 43          |
| Left support gearbox  | 44          |
| Right support gearbox | 45          |
| Gearbox               | 46          |