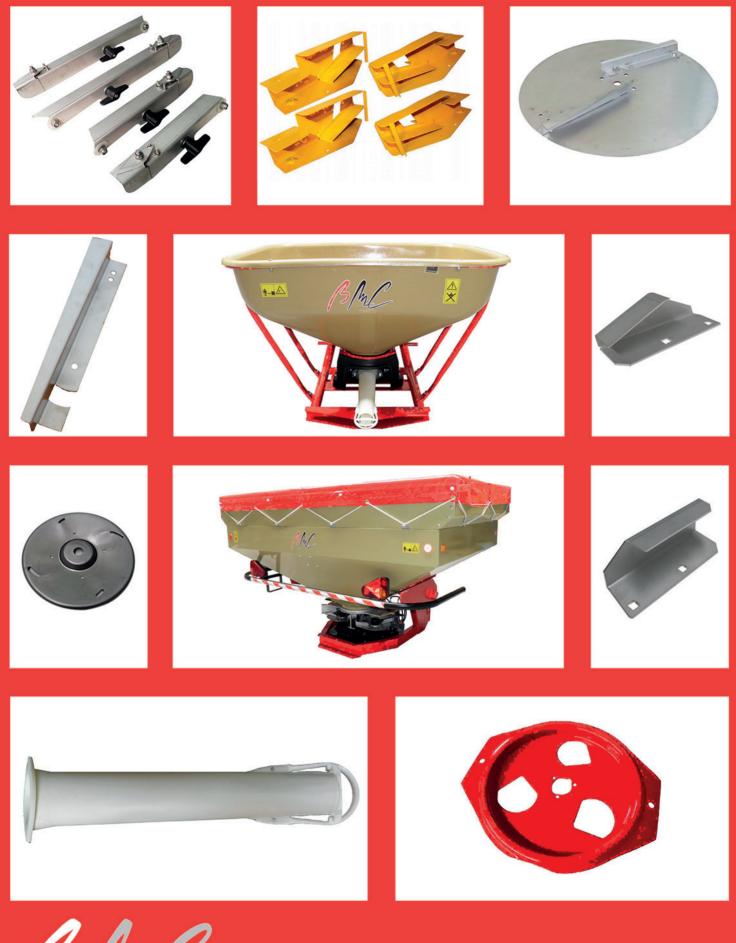

#### **1. Machine components**

| Description     | Part number |
|-----------------|-------------|
| Frame           | 1           |
| Hopper          | 2           |
| Agitator Sleeve | 3           |
| Agitator        | 4           |
| Plate           | 5           |
| Wings           | 6           |
| Gearbox         | 7           |
| PTO Cover       | 8           |
| Left handle     | 9           |
| Right handle    | 10          |

Rest of parts is only additional equipment or connect element

BMC

| Description           | Part number |
|-----------------------|-------------|
| Self lock nut         | 7           |
| Pto shaft             | 35          |
| Bolt 10x25            | 42          |
| Bolt 10x 10           | 43          |
| Left support gearbox  | 44          |
| Right support gearbox | 45          |
| Gearbox               | 46          |

BMC

1.

| Description                 | Part number |
|-----------------------------|-------------|
| Handle right                | 1           |
| Handle left                 | 2           |
| Lever                       | 3           |
| Band                        | 4           |
| Sliding bold right          | 5           |
| Sliding bold left           | 6           |
| Winder M8                   | 7           |
| Screw M10 x 30              | 8           |
| Spacer 10,5                 | 9           |
| Nut M10                     | 10          |
| Spiral pin 30 x 70Fe / Zn5m | 11          |
| Case                        | 12          |
| Seeding closer              | 13          |
| Circle                      | 14          |