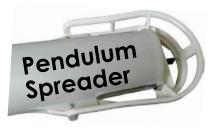

## DISTRIBUTION SYSTEM

Pendulum spreaders deliver the most accurate overlapping spread pattern possible. An equal amount of material is spread on either side in a symmetrical pattern. The maximum spreading width is 14 mm. The overlapping pattern allows for more driving forgiveness, no skips or burns due to double coverage. Material is kept close to the machine and there is no overspray on the tractor.

Cone shape pattern provides total overlap DISC TYPE SPREADER PATTERN: PENDULUM SPREADER

influence. The flat pattern

requires precise overlap.

**PATTERN:** Wind influence is Material is subjected to wind negligible. Tractor does not get covered with fertilizer.